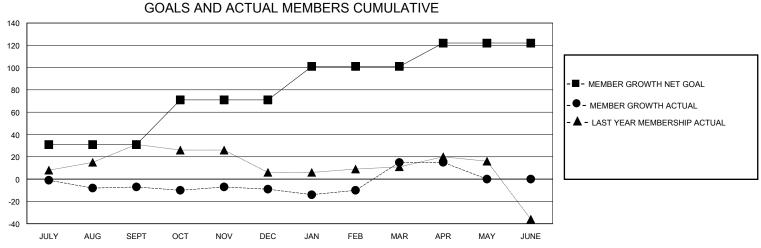

## District 9 EC

Results as of: 5/31/2020

| GMT:                  |               | GMT CA    |               |                       |                       |                         |                                                    |  |  |
|-----------------------|---------------|-----------|---------------|-----------------------|-----------------------|-------------------------|----------------------------------------------------|--|--|
| Clubs                 |               |           |               | Members               |                       |                         |                                                    |  |  |
| RESULTS FOR 2019-2020 |               |           |               | RESULTS FOR 2019-2020 |                       |                         |                                                    |  |  |
| QUARTER               | NEW CLUB GOAL | NEW CLUBS | DROPPED CLUBS | QUARTER MEMBI         | ER GROWTH NET<br>GOAL | MEMBER GROWTH<br>ACTUAL | DROPPED<br>MEMBERS ACTUAL<br>(including transfers) |  |  |
| JULY/AUG/SEPT         | 0             | 0         | 0             | JULY/AUG/SEPT         | 31                    | 21                      | 27                                                 |  |  |
| OCT/NOV/DEC           | 1             | 0         | 0             | OCT/NOV/DEC           | 40                    | 35                      | 35                                                 |  |  |
| JAN/FEB/MAR           | 0             | 1         | 0             | JAN/FEB/MAR           | 30                    | 42                      | 18                                                 |  |  |
| APR/MAY/JUNE          | 0             | 0         | 0             | APR/MAY/JUNE          | 21                    | 0                       | 0                                                  |  |  |