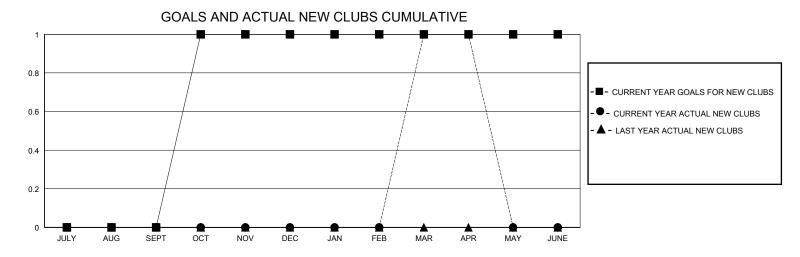

## District 9 EC

Results as of: 5/31/2020

| GMT:                  |               | GMT CA    |               |                       |                       |                         |                                                    |  |  |
|-----------------------|---------------|-----------|---------------|-----------------------|-----------------------|-------------------------|----------------------------------------------------|--|--|
| Clubs                 |               |           |               | Members               |                       |                         |                                                    |  |  |
| RESULTS FOR 2019-2020 |               |           |               | RESULTS FOR 2019-2020 |                       |                         |                                                    |  |  |
| QUARTER               | NEW CLUB GOAL | NEW CLUBS | DROPPED CLUBS | QUARTER MEMBI         | ER GROWTH NET<br>GOAL | MEMBER GROWTH<br>ACTUAL | DROPPED<br>MEMBERS ACTUAL<br>(including transfers) |  |  |
| JULY/AUG/SEPT         | 0             | 0         | 0             | JULY/AUG/SEPT         | 31                    | 21                      | 27                                                 |  |  |
| OCT/NOV/DEC           | 1             | 0         | 0             | OCT/NOV/DEC           | 40                    | 35                      | 35                                                 |  |  |
| JAN/FEB/MAR           | 0             | 1         | 0             | JAN/FEB/MAR           | 30                    | 42                      | 18                                                 |  |  |
| APR/MAY/JUNE          | 0             | 0         | 0             | APR/MAY/JUNE          | 21                    | 0                       | 0                                                  |  |  |